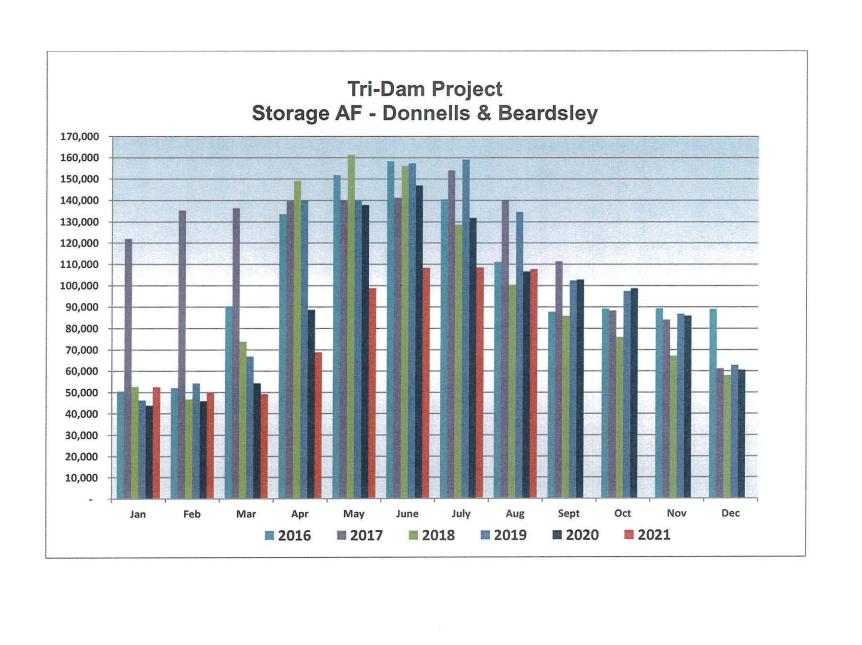

4 | 2.38%<br>2.00%<br>1.85%<br>2.38%<br>2.89%<br>0.75%<br>1.96%<br>0.01%<br>1.22% | 2.02%<br>2.13%<br>2.02%<br>2.77%<br>3.12%<br>0.94%<br>2.09%<br>0.01%<br>1.22% | 0.03<br>0.35<br>0.96<br>1.39<br>1.80<br>4.58<br>1.68<br>0.00<br>0.52 |

26 27 Other Monthy Activity - Revenue / Operating Fund: None Other Monthy Activity - Maintenance Fund: None

Monthly Net Cash Flow - Revenue / Operating Fund: \$ 4,356.82 Monthly Net Cash Flow - Maintenance Fund: \$ 6,673.56

32 33 Market values provided by U.S. Bank

28 29

30

31

34 Statement of Compliance: To the best of my knowledge, all investments are made pursuant to Tri-Dam's investment policy. In addition,

35 Tri-Dam maintains sufficient cash and liquid assets to fund expenditures for the next six months. /S/ Brian Jaruszewski, Treasurer











## Tri-Dam Project

Statement of Obligations

**Period Covered** 

August 1, 2021 to August 31, 2021

#### TRI-DAM PROJECT STATEMENT OF OBLIGATIONS

#### **Period Covered** August 1, 2021 to August 31, 2021

**One-Half Oakdale Irrigation District One-Half South San Joaquin Irrigation Distict Total Obligations** 

388,971.09 388,971.09 777,942.18

Thomas D. Orvis

SECRETARY,

Steve Knell

Date

| OAKDALE IRRIGATION DISTRICT              | SOUTH SAN JOAQUIN IRRIGATION DISTRICT                                        |
|------------------------------------------|------------------------------------------------------------------------------|
| Thomas D. Orvis                          | John Holbrook                                                                |
| Ed Tobias