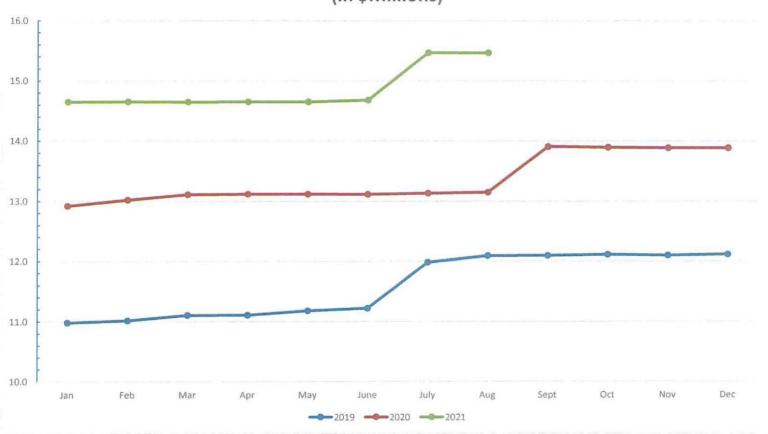

r>6,674 | 2.38%<br>2.00%<br>1.85%<br>2.38%<br>2.89%<br>0.75%<br>1.96%<br>0.01%<br>1.22% | 2.02%<br>2.13%<br>2.02%<br>2.77%<br>3.12%<br>0.94%<br>2.09%<br>0.01%<br>1.22% | 0.03<br>0.35<br>0.96<br>1.39<br>1.80<br>4.58<br>1.68<br>0.00<br>0.52 |

26 27 Other Monthy Activity - Revenue / Operating Fund: None Other Monthy Activity - Maintenance Fund: None

Monthly Net Cash Flow - Revenue / Operating Fund: \$ 4,356.82 Monthly Net Cash Flow - Maintenance Fund: \$ 6,673.56

32 33 Market values provided by U.S. Bank

28 29

30

31

34 Statement of Compliance: To the best of my knowledge, all investments are made pursuant to Tri-Dam's investment policy. In addition,

35 Tri-Dam maintains sufficient cash and liquid assets to fund expenditures for the next six months. /S/ Brian Jaruszewski, Treasurer











## Tri-Dam Project

Statement of Obligations

**Period Covered** 

August 1, 2021 to August 31, 2021

#### TRI-DAM PROJECT STATEMENT OF OBLIGATIONS

#### **Period Covered** August 1, 2021 to August 31, 2021

**One-Half Oakdale Irrigation District One-Half South San Joaquin Irrigation Distict Total Obligations** 

388,971.09 388,971.09 777,942.18

Thomas D. Orvis

SECRETARY,

Steve Knell

Date

| OAKDALE IRRIGATION DISTRICT              | SOUTH SAN JOAQUIN IRRIGATION DISTRICT                                        |
|------------------------------------------|------------------------------------------------------------------------------|
| Thomas D. Orvis                          | John Holbrook                                                                |
| Ed Tobias