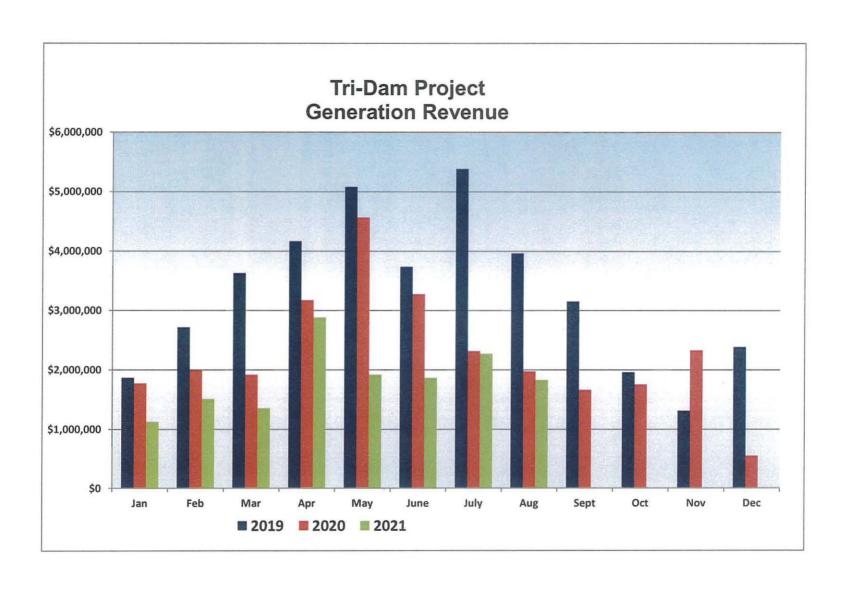

## Tri-Dam Project Statement of Revenues and Expenses

Period Ending August 31, 2021

Percent of

|    |                                        | YTD           | YTD           | YTD Budget     | Prior Year    | Prior Year     | 2021          | 2021 Budget |
|----|----------------------------------------|---------------|---------------|----------------|---------------|----------------|---------------|-------------|
|    |                                        | Budget        | Actual        | Variance       | Actual        | Variance       | Budget        | Remaining   |
| 1  | Operating Revenues                     |               |               | <u>-</u>       |               |                |               |             |
| 2  | Power Sales                            | \$ 23,984,669 | \$ 14,708,133 | \$ (9,276,536) | \$ 20,935,489 | \$ (6,227,356) | \$ 35,977,003 | 59%         |
| 3  | Headwater Benefit                      | 244,903       | 180,000       | (64,903)       | 180,000       | -              | 367,354       | 51%         |
| 4  | Total Operating Revenues               | 24,229,571    | 14,888,133    | (9,341,439)    | 21,115,489    | (6,227,356)    | 36,344,357    | 59%         |
| 5  |                                        |               |               |                | _             |                |               |             |
| 6  | Operating Expenses                     |               |               |                |               |                |               |             |
| 7  | Salaries and Wages                     | 1,591,132     | 1,431,113     | (160,019)      | 1,455,143     | (24,031)       | 2,433,496     | 40%         |
| 8  | Benefits and Overhead                  | 1,183,115     | 1,254,639     | 71,525         | 1,164,507     | 90,132         | 1,774,672     | 29%         |
| 9  | Operations                             | 132,677       | 51,242        | (81,435)       | 75,571        | (24,329)       | 199,015       | 74%         |
| 10 | Maintenance                            | 906,867       | 388,717       | (518,150)      | 605,283       | (216,566)      | 1,360,300     | 71%         |
| 11 | General & Administrative               | 3,282,498     | 2,234,789     | (1,047,709)    | 2,817,922     | (583,133)      | 4,923,747     | 55%         |
| 12 | Depreciation & Amortization            | 1,397,600     | 1,408,270     | 10,670         | 1,390,667     | 17,604         | 2,096,400     | 33%         |
| 13 | Total Operating Expenses               | 8,493,888     | 6,768,770     | (1,725,118)    | 7,509,092     | (740,322)      | 12,787,630    | 47%         |
| 14 |                                        |               |               |                |               |                | · · ·         |             |
| 15 | Net Income From Operations             | 15,735,683    | 8,119,362     | (7,616,321)    | 13,606,396    | (5,487,034)    | 23,556,727    | 66%         |
| 16 |                                        |               |               |                |               |                |               |             |
| 17 | Nonoperating Revenues (Expenses)       |               |               |                |               |                |               |             |
| 18 | Investment Earnings                    | 103,333       | 107,732       | 4,399          | 165,765       | (58,033)       | 155,000       | 30%         |
| 19 | Change in Market Value of Investments  | -             | (65,259)      | (65,259)       | 124,285       | (189,544)      |               | NA          |
| 20 | Water Sales                            | 110,891       | 83,000        | (27,891)       | 83,000        | -              | 166,336       | 50%         |
| 21 | Equipment Rental                       | -             | 1,600         | 1,600          | 17,600        | (16,000)       | -             | NA          |
| 22 | Gain/(Loss) on Asset Disposal          | -             | 1,150         | 1,150          | 10,820        | (9,670)        | -             | NA          |
| 23 | Reimbursements                         | 142,179       | 113,472       | (28,707)       | 116,184       | (2,712)        | 213,269       | 47%         |
| 24 | Other Nonoperating Revenue             | 67,933        | 88,401        | 20,468         | 96,143        | (7,742)        | 101,900       | 13%         |
| 25 | Total Nonoperating Revenues (Expenses) | 424,337       | 330,097       | (94,240)       | 613,798       | (283,701)      | 636,505       | 48%         |
| 26 |                                        |               |               | -              |               |                |               |             |
| 27 | Net Revenues                           | \$ 16,160,020 | \$ 8,449,459  | \$ (7,710,561) | \$ 14,220,194 | \$ (5,770,735) | \$ 24,193,232 | 65%         |
| 28 |                                        |               |               |                |               |                |               |             |
| 29 |                                        |               |               |                |               |                |               |             |
| 30 |                                        | YTD           | YTD           | YTD Budget     | Prior Year    | Prior Year     | 2021          |             |
|    |                                        |               |               |                |               |                |               |             |