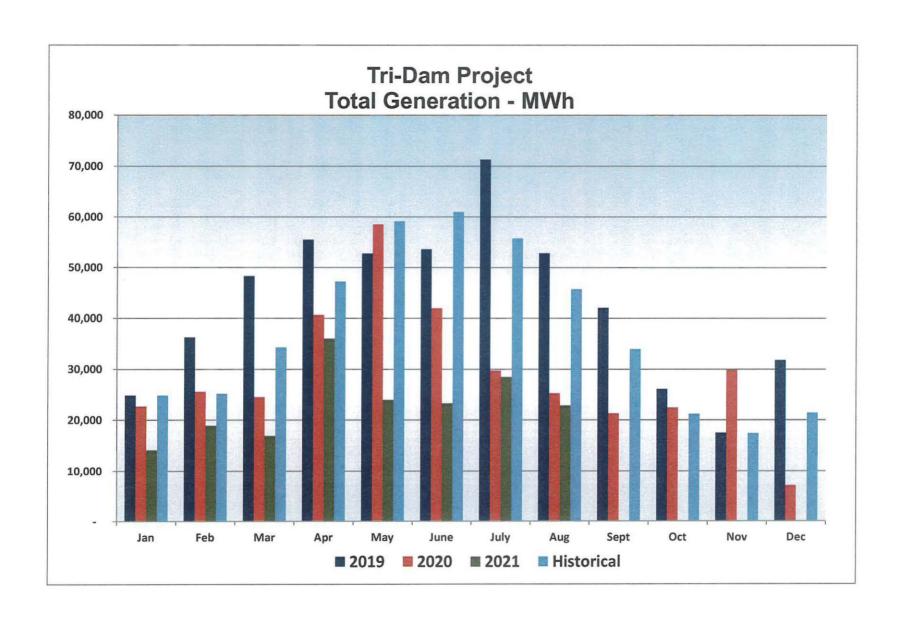

6,674 | 2.38%<br>2.00%<br>1.85%<br>2.38%<br>2.89%<br>0.75%<br>1.96%<br>0.01%<br>1.22% | 2.02%<br>2.13%<br>2.02%<br>2.77%<br>3.12%<br>0.94%<br>2.09%<br>0.01%<br>1.22% | 0.03<br>0.35<br>0.96<br>1.39<br>1.80<br>4.58<br>1.68<br>0.00<br>0.52 |

26 27 Other Monthy Activity - Revenue / Operating Fund: None Other Monthy Activity - Maintenance Fund: None

Monthly Net Cash Flow - Revenue / Operating Fund: \$ 4,356.82 Monthly Net Cash Flow - Maintenance Fund: \$ 6,673.56

32 33 Market values provided by U.S. Bank

28 29

30

31

34 Statement of Compliance: To the best of my knowledge, all investments are made pursuant to Tri-Dam's investment policy. In addition,

35 Tri-Dam maintains sufficient cash and liquid assets to fund expenditures for the next six months. /S/ Brian Jaruszewski, Treasurer











## Tri-Dam Project

Statement of Obligations

**Period Covered** 

August 1, 2021 to August 31, 2021

#### TRI-DAM PROJECT STATEMENT OF OBLIGATIONS

#### **Period Covered** August 1, 2021 to August 31, 2021

**One-Half Oakdale Irrigation District One-Half South San Joaquin Irrigation Distict Total Obligations** 

388,971.09 388,971.09 777,942.18

Thomas D. Orvis

SECRETARY,

Steve Knell

Date

| OAKDALE IRRIGATION DISTRICT              | SOUTH SAN JOAQUIN IRRIGATION DISTRICT                                        |
|------------------------------------------|------------------------------------------------------------------------------|
| Thomas D. Orvis                          | John Holbrook                                                                |
| Ed Tobias